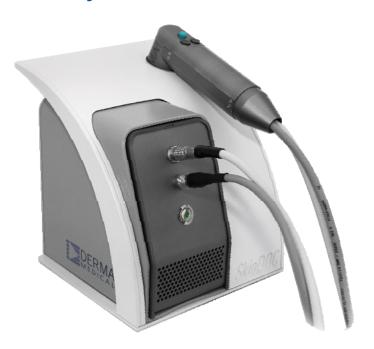

# PORTABLE, SMART, PROFESSIONAL FIXED FOCUS ENTRY LEVEL DERMOSCOPY

The distinguishing feature of **SkinDOC** is its dedicated FullHD true digital video camera, specially developed for use in dermatoscopy field with fixed focus and fixed magnification for optimal performance in Follow-Up mode. Additionally equipped with sophisticated system electronics in a portable box it provides online control of the camera as well as optional Digital Still Camera in unique Live Image mode. Thanks to the worldwide-patented technique of light polarization dermatoscopic examinations can be done without the use of immersion fluids.

The SkinDOC is perfect Entry Level Video Dermatoscopy tool for professional use.

### **COMPACT AND PROFESSIONAL**

Portable and handy
Polarized ELM Illumination
Build in Camera LED's
Fixed Focus
Fixed Magnification
Fixed Color-Calibration for True Follow-Up
True pure digital Real Time Video
Fast and easy image acquisition
Optional clinical overview images
Integrated remote mouse control
Easy Self Installation
Low power consumption
To be connected to any PC or notebook via