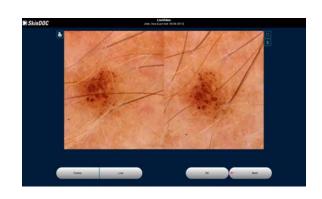

## THE SKIN DOC ADVANTAGES AT A GLANCE:

- No immersion oil or contact fluids for digital dermatoscopy required, thanks to the patented cross polarization illumination
- Integrated mouse in camera for easy software control and handling
- User friendly system, allows equipment to be operated remotely from the camera during the examination
- Automatic recognition of ELM or macro imaging mode ensures fast and easy examination
- Logical linking of macro, close up and ELM image (macro and close-up optional)
- Full integration of Digital Still Camera including Live Image Video
- Reliable software, proved by more than 2000 MoleMax user all over the world!