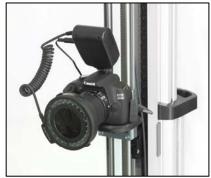

## THE BEST ALL-IN-ONE NOW!

FIXED FOCUS DERMOSCOPY AND TOTAL BODY MAPPING FLEXIBLE, SMART, PROFESSIONAL

Fix focus ELM Camera with full HD Resolution and Polarized Lens

**AM.TBM** (Automatic Motorized Total Body Mapping)

Clean and fast Dermatology no Immersion Fluid needed

Fully automatic System controlled TBM Session with 16 positions

Special Polarization Filter for eliminating Shadows and suppressing Skin Reflections

Fast and accurate automatic Camera positioning