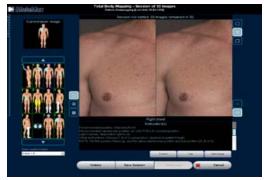

Clean and fast Dermatology no Immersion Fluid needed

Fully automatic System controlled TBM Session with 16 positions

Special Polarization Filter for eliminating Shadows and suppressing Skin Reflections

Fast and accurate automatic Camera positioning

MoleCount Software for fast Lesion enumeration on Body Mapping Images

Laser Patient positioning System

© 2019 by Derma Medical Systems