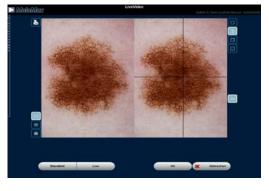

All popular MoleMax Features integrated

Networkable with any MoleMax System

Fixed Color Calibration for True Follow Up

Integrated Remote Mouse Control

From Overview Image to Clinical Images and Dermoscopy A complete tool for Dermatologist

MoleCount Software for fast Lesion enumeration on Body Mapping Images

Laser Patient positioning System

© 2019 by Derma Medical Systems