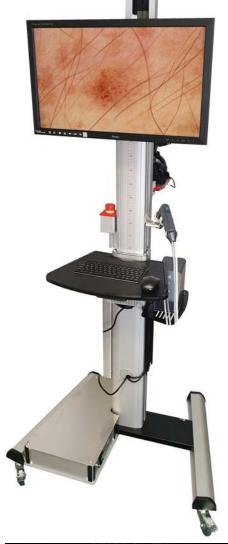

Clean and fast Dermatology no Immersion Fluid needed

Fully automatic System controlled TBM Session with 16 positions

Special Polarization Filter for eliminating Shadows and suppressing Skin Reflections

Fast and accurate automatic Camera positioning

MoleCount Software for fast Lesion enumeration on Body Mapping Images

Laser Patient positioning System

© 2019 by Derma Medical Systems