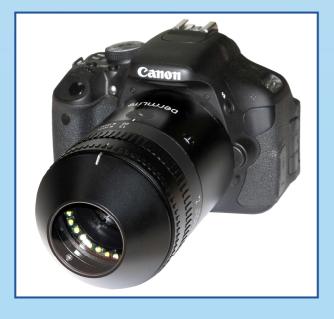

## **PhotoMAX PRO DLFII**

Polarized and non polarized mode

Live image display

Camera control by software

Wifi option