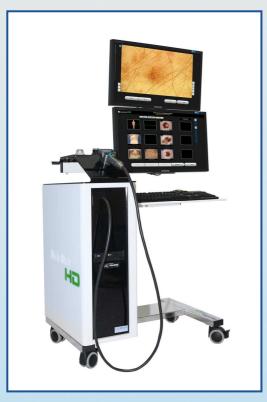

### Mole Max HD

Two touch screen monitors

Additional camera preview LCD screen

Maximum resolution by digital image transfer via HDMI

**Total Body Mapping capability** 

#### Mole Max HD AMTBM

Advanced LED Flash with polarization filter

Fast and accurate automatic camera positioning

Auto mole count Software for fast lesion enumeration on TBM images

Patient positioning measurement