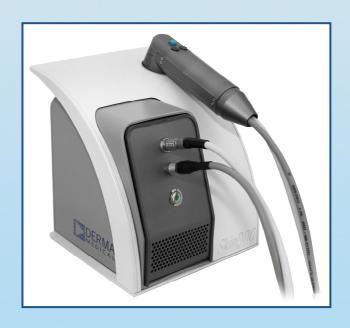

### Mole Max HD

Two touch screen monitors

Additional camera preview LCD screen

Maximum resolution by digital image transfer via HDMI

**Total Body Mapping capability** 

#### Mole Max HD AMTBM

Advanced LED Flash with polarization filter

Fast and accurate automatic camera positioning

Auto mole count Software for fast lesion enumeration on TBM images

Patient positioning measurement

### MoleMax HD modular

Flexible configuration and positioning of components at your needs

MoleMax HD camera and computer

Additional camera preview LCD screen