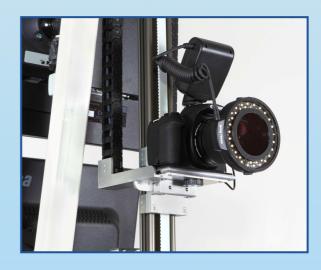

#### Mole Max HD AMTBM

Advanced LED Flash with polarization filter

Fast and accurate automatic camera positioning

Auto mole count Software for fast lesion enumeration on TBM images

Patient positioning measurement