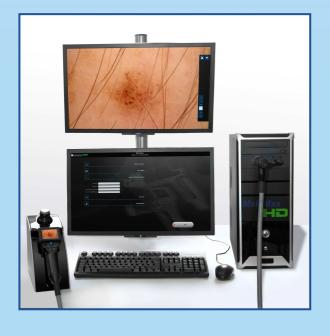

### MoleMax HD modular

Flexible configuration and positioning of components at your needs

MoleMax HD camera and computer

Additional camera preview LCD screen